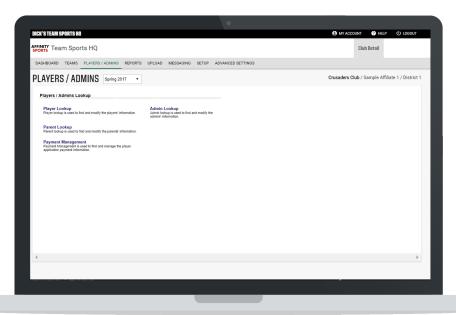

## **Updated User Interface**

#### **Key Features**

- Experience a new, user-friendly navigation
- Quickly access functions used most often
- · Clean, modern look and feel
- Access Core system functionality