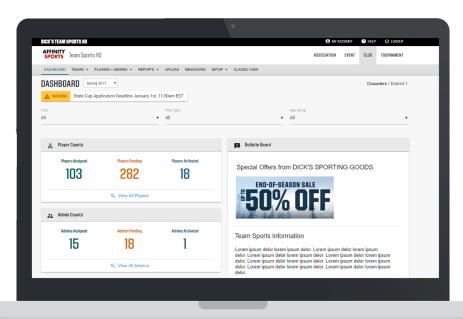

## **Dashboards & Widgets**

#### **Key Features**

- User Dashboards
- View counts in aggregate by League or by individual Association
- Player, Admin, and Team Widgets
- Bulletin Board Widget
- Notifications, messages and alerts